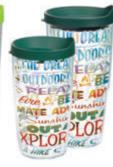

### Tumblers: 16 oz. – \$19 each | 24 oz. – \$25 each

**PEACOCK** 

**TEACHER** 

**GRILL MASTER** 

**FLIP FLOPS** 

**SUGAR SKULLS OUTDOOR ADVENTURE** 