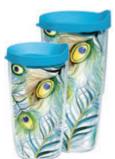

### Tumblers: 16 oz. – \$19 each | 24 oz. – \$25 each

**PEACOCK** 

**TEACHER** 

**GRILL MASTER** 

**FLIP FLOPS** 

**SUGAR SKULLS OUTDOOR ADVENTURE** 