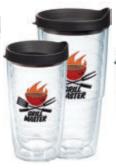

### Tumblers: 16 oz. – \$19 each | 24 oz. – \$25 each

**PEACOCK** 

**TEACHER** 

**GRILL MASTER** 

**FLIP FLOPS** 

**SUGAR SKULLS OUTDOOR ADVENTURE** 