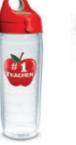

### Tumblers: 16 oz. – \$19 each | 24 oz. – \$25 each

**PEACOCK** 

**TEACHER** 

**GRILL MASTER** 

**FLIP FLOPS** 

**SUGAR SKULLS OUTDOOR ADVENTURE** 

**TEACHER** 