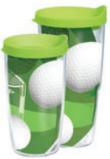

## Tumblers: 16 oz. - \$19 each | 24 oz. - \$25 each

**BASKETBALL** 

**FOOTBALL** 

**GOLF** 

**SOCCER** 

**VOLLEYBALL** 

**SOFTBALL** 

**U.S. FLAG** 