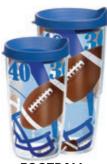

## Tumblers: 16 oz. - \$19 each | 24 oz. - \$25 each

**BASKETBALL** 

**FOOTBALL** 

**GOLF** 

**SOCCER** 

**VOLLEYBALL** 

**SOFTBALL** 

**U.S. FLAG** 