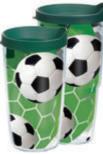

## Tumblers: 16 oz. - \$19 each | 24 oz. - \$25 each

**BASKETBALL** 

**FOOTBALL** 

**GOLF** 

**SOCCER** 

**VOLLEYBALL** 

**SOFTBALL** 

**U.S. FLAG** 