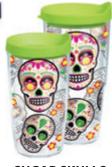

### Tumblers: 16 oz. – \$19 each | 24 oz. – \$25 each

**PEACOCK** 

**TEACHER** 

**GRILL MASTER** 

**FLIP FLOPS** 

**SUGAR SKULLS OUTDOOR ADVENTURE** 