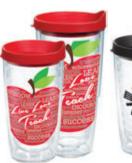

### Tumblers: 16 oz. – \$19 each | 24 oz. – \$25 each

**PEACOCK** 

**TEACHER** 

**GRILL MASTER** 

**FLIP FLOPS** 

**SUGAR SKULLS OUTDOOR ADVENTURE** 

**TEACHER** 