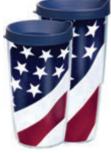

## Tumblers: 16 oz. - \$19 each | 24 oz. - \$25 each

**BASKETBALL** 

**FOOTBALL** 

**GOLF** 

**SOCCER** 

**VOLLEYBALL** 

**SOFTBALL** 

**U.S. FLAG** 