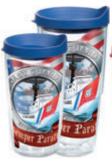

# STOCK DESIGNS

## Tumblers: 16 oz. - \$19 each | 24 oz. - \$25 each

**BASKETBALL** 

**FOOTBALL** 

**GOLF** 

**SOCCER** 

**VOLLEYBALL** 

**SOFTBALL** 

**U.S. FLAG** 