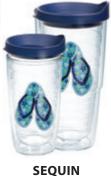

### Tumblers: 16 oz. – \$19 each | 24 oz. – \$25 each

**PEACOCK** 

**TEACHER** 

**GRILL MASTER** 

**FLIP FLOPS** 

**SUGAR SKULLS OUTDOOR ADVENTURE** 

### 24 oz. Water Bottles - \$27 each

**TURTLES** 

**CHEER** 

FLY FISHING

GOLDFISH HYDRANGEA

воно **FLORAL** 

**SEQUIN** FLAG

**YOGA OM** 