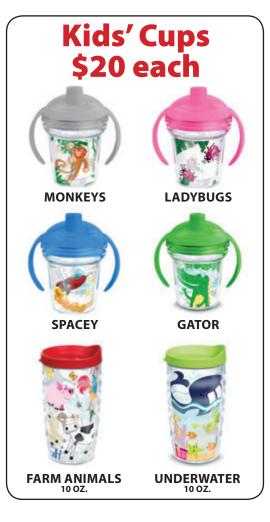

#### **ORDER FORM**

| Seller's Name Teacher/Leader |                                  |                   |                   |                           |              |          |
|------------------------------|----------------------------------|-------------------|-------------------|---------------------------|--------------|----------|
|                              | Item Design (please be specific) | Quantity          |                   |                           |              |          |
| Customer Name/Phone          |                                  | 16 oz.<br>Tumbler | 24 oz.<br>Tumbler | 24 oz.<br>Water<br>Bottle | Kids'<br>Cup | Total \$ |
|                              |                                  |                   |                   |                           |              |          |
|                              |                                  |                   |                   |                           |              |          |
|                              |                                  |                   |                   |                           |              |          |
|                              |                                  |                   |                   |                           |              |          |
|                              |                                  |                   |                   |                           |              |          |
|                              |                                  |                   |                   |                           |              |          |
|                              |                                  |                   |                   |                           |              |          |
|                              |                                  |                   |                   |                           |              |          |
|                              |                                  |                   |                   |                           |              |          |
|                              |                                  |                   |                   |                           |              |          |
|                              |                                  |                   |                   |                           |              |          |
|                              |                                  |                   |                   |                           |              |          |
|                              |                                  |                   |                   |                           |              |          |
|                              |                                  |                   |                   |                           |              |          |
|                              |                                  |                   |                   |                           |              |          |
|                              |                                  |                   |                   |                           |              |          |
|                              |                                  |                   |                   |                           |              |          |
|                              |                                  |                   |                   |                           |              |          |
|                              |                                  |                   |                   |                           |              |          |
|                              |                                  |                   |                   |                           |              |          |
|                              |                                  |                   |                   |                           |              |          |
|                              |                                  |                   |                   |                           |              |          |
|                              |                                  |                   |                   |                           |              |          |
|                              |                                  |                   |                   |                           |              |          |
|                              |                                  |                   |                   |                           |              |          |
|                              |                                  |                   |                   |                           |              |          |
|                              |                                  |                   |                   |                           |              |          |
|                              |                                  |                   |                   |                           |              |          |