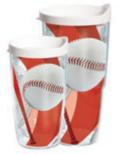

## Tumblers: 16 oz. - \$19 each | 24 oz. - \$25 each

**BASKETBALL** 

**FOOTBALL** 

**GOLF** 

**SOCCER** 

**VOLLEYBALL** 

**SOFTBALL** 

**U.S. FLAG** 