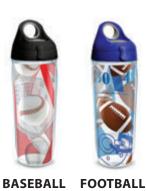

## Tumblers: 16 oz. - \$19 each | 24 oz. - \$25 each

**BASKETBALL** 

**FOOTBALL** 

**GOLF** 

**SOCCER** 

**VOLLEYBALL** 

**SOFTBALL** 

**U.S. FLAG** 