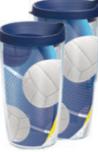

## Tumblers: 16 oz. - \$19 each | 24 oz. - \$25 each

**BASKETBALL** 

**FOOTBALL** 

**GOLF** 

**SOCCER** 

**VOLLEYBALL** 

**SOFTBALL** 

**U.S. FLAG** 